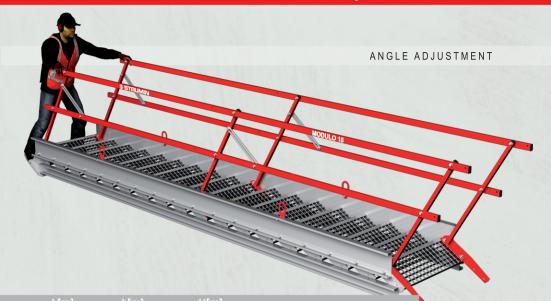

### Information

Construction site stairways are universal devices providing safe move between floors at construction sites. Tanks to four available sizes and smooth angle regulation, they provide the access to any working level. Folded stairways may be used as a bridge with a range of 5.7 m. Thanks to the implementation of high, cold-formed profiles, the system's project provide high durability of the construction and does not demand any additional support or toe boards.

# Advantages

- €\ (
- universal system
- different available lengths
- a stairway and a bridge in one - anti-slip
- galvanized construction
- simple and intuitive installation
- compliance with applicable safety norms
- certified