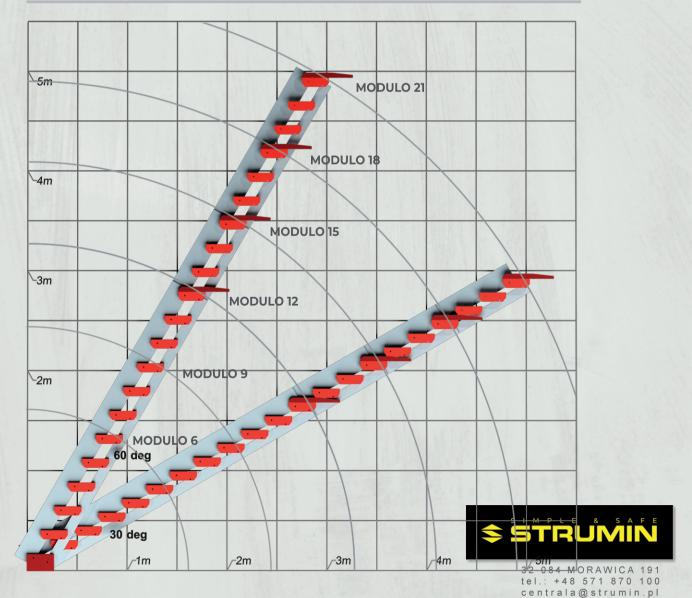

#### Stairways **MODULO N**

| NAME      | CAT. NO. | for a=() | for a=30/60 | for a=30/60 | h[cm]       | g[cm]       |
|-----------|----------|----------|-------------|-------------|-------------|-------------|
| MODULO 6  | 1101     | 1,7      | 1,5 / 1,0   | 1,0 / 1,4   | 13,7 / 23,8 | 23,8 / 13,7 |
| MODULO 9  | 1102     | 2,5      | 2,2 / 1,4   | 1,3 / 2,1   | 13,7 / 23,8 | 23,8 / 13,7 |
| MODULO 12 | 1103     | 3,3      | 2,9 / 1,8   | 1,7 / 2,8   | 13,7 / 23,8 | 23,8 / 13,7 |
| MODULO 15 | 1104     | 4,1      | 3,6 / 2,2   | 2,1/3,5     | 13,7 / 23,8 | 23,8 / 13,7 |
| MODULO 18 | 1105     | 4,9      | 4,3 / 2,6   | 2,5 / 4,2   | 13,7 / 23,8 | 23,8 / 13,7 |
| MODULO 21 | 1106     | 5,8      | 5/3         | 2,9 / 4,9   | 13,7 / 23,8 | 23,8 / 13,7 |

### Information

Construction site stairways are universal devices providing safe move between floors at construction sites. Tanks to four available sizes and smooth angle regulation, they provide the access to any working level. Folded stairways may be used as a bridge with a range of 5.7 m. Thanks to the implementation of high, cold-formed profiles, the system's project provide high durability of the construction and does not demand any additional support or toe boards.