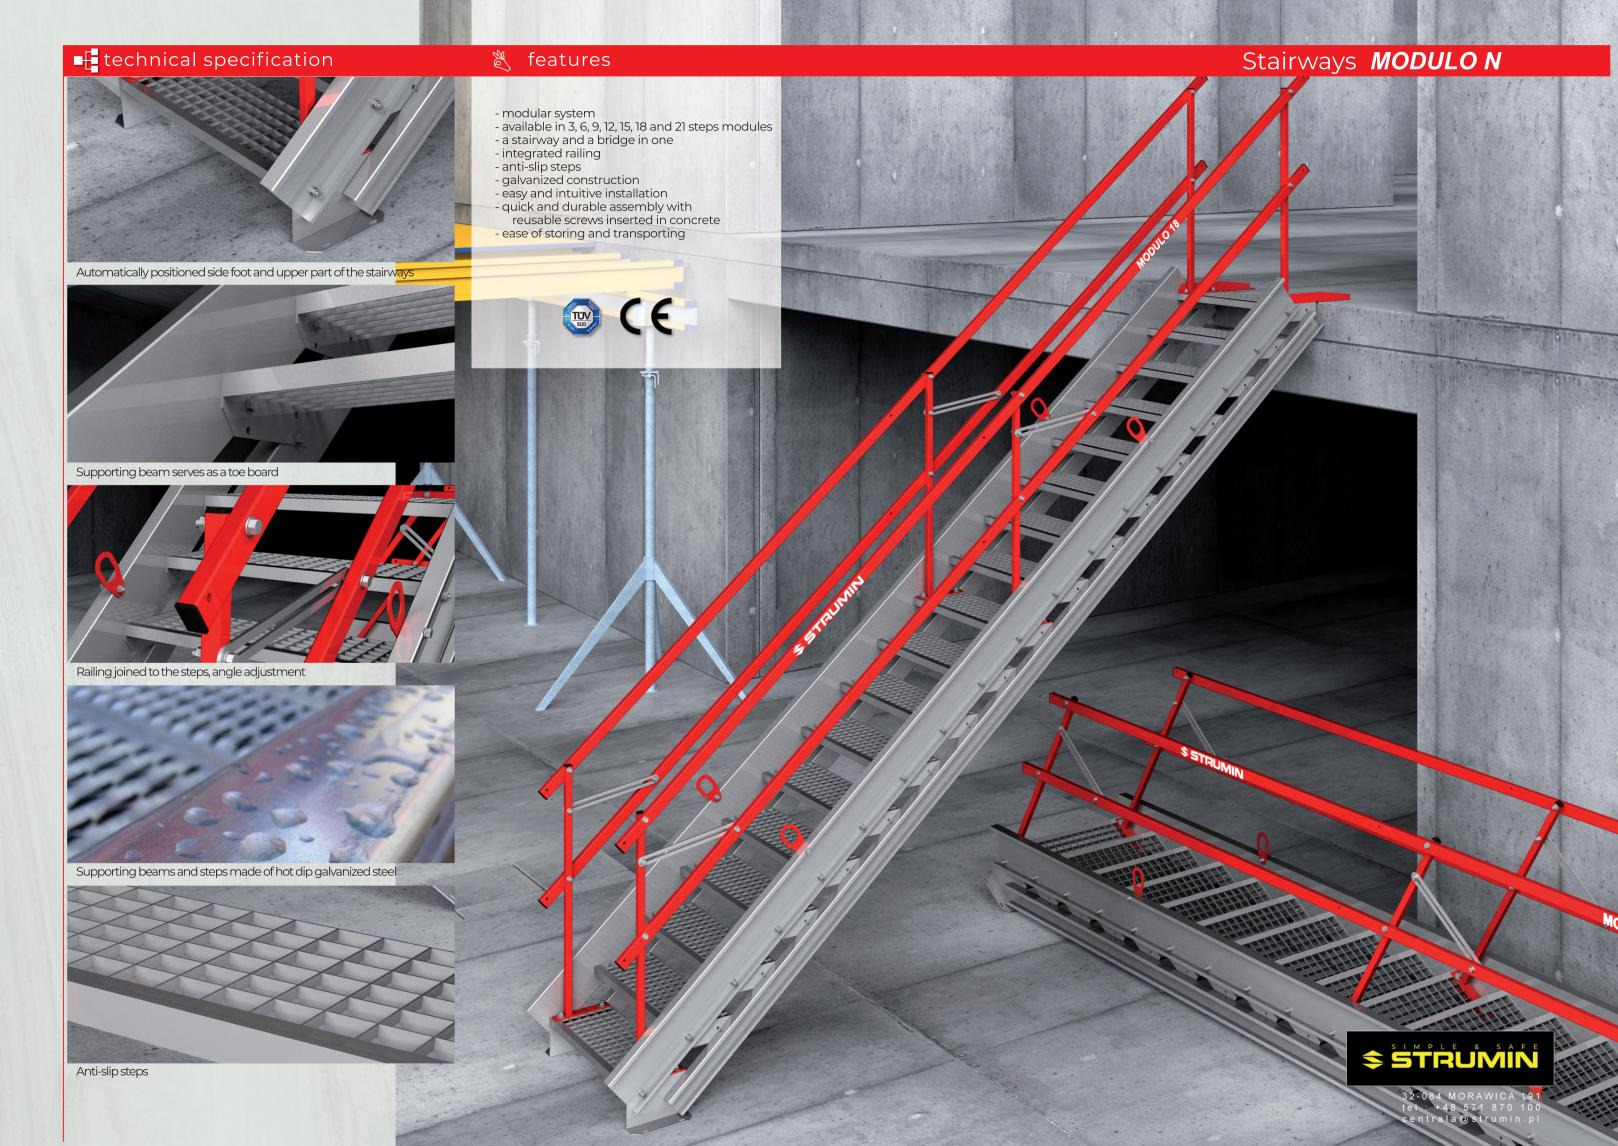

### Information

Construction site stairways are universal devices providing safe move between floors at construction sites. Tanks to four available sizes and smooth angle regulation, they provide the access to any working level. Folded stairways may be used as a bridge with a range of 5.7 m. Thanks to the implementation of high, cold-formed profiles, the system's project provide high durability of the construction and does not demand any additional support or toe boards.

# Advantages

- €\ (
- universal system
- different available lengths
- a stairway and a bridge in one - anti-slip
- galvanized construction
- simple and intuitive installation
- compliance with applicable safety norms
- certified